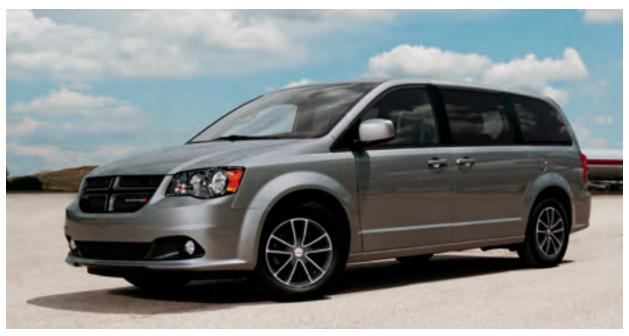

# 2020 DODGE GRAND CARAVAN

| EXTERIOR DIMENSIONS(1)              |       |
|-------------------------------------|-------|
| Wheelbase                           | 121.2 |
| Overall Length                      | 203.7 |
| Overall Width                       | 78.7  |
| Overall Height                      | 69    |
| Front Track                         | 65.6  |
| Rear Track                          | 64.8  |
| Turning Diameter (ft), Curb-to-Curb | 39.1  |