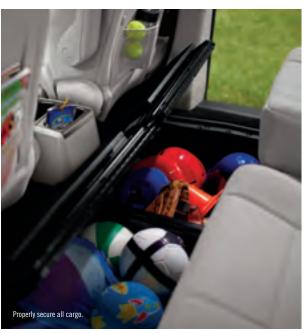

### SELECT STANDARD FEATURES

Alternator — 160-amp

Battery — 730-amp, maintenance-free

Brakes — Four-wheel antilock with heavy-duty discs

Child Seat Anchor System — Mounts for two child seats in the second row help ease the installation of compatible aftermarket child seats

Steering Column — Tilt/telescoping

Third-Row Stow 'n Go® Seating